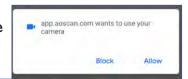

#### Provide Camera Access to AO Scan.

After selecting the 'Create New Client' button, you will be prompted to authorize AO Scan

access to your camera.

Select 'Allow' to give Google Chrome access to your camera.

AO Scan requires Google Chrome to have camera access to accurately use the unique functions of the program and its technology.

After selecting the 'Create New Client' button and granting camera access to the AO Scan program, you must enter the information requested on the client profile page.