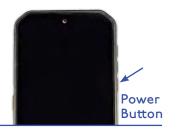

### Setup Guide | Blackview 9100

Turn on the AO Scan Mobile Device.

The power button of the AO Scan Mobile is the second button down on the right side of the device.

Step 1.

Connect to a Wi-Fi Network.

Locate and click on the Settings app icon.