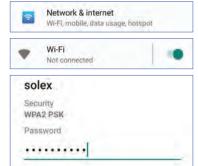

In the setting menu, scroll down and click on the 'Network & Internet' tab.

Click on the Wi-Fi option to select your network and enter your password.

Settings APP Icon

Access AO Scan Program. On the home screen, locate