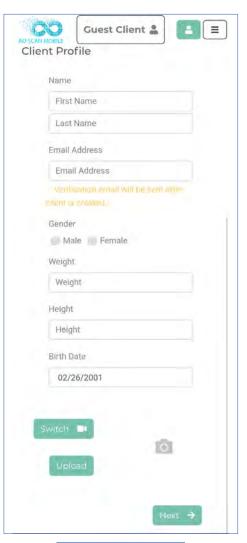

AO Scan requires Google Chrome to have camera access to accurately use the unique functions of the program and its technology.

After selecting the 'Create New Client' button and granting camera access to the AO Scan program, you must enter the information requested on the client profile page.

First, enter your first name, last name, the email address where you want your scan results to be sent to, and gender. It is important to specify your gender for specific gender organs the scan analyzes.

Next, enter your weight, height (in inches), and birthdate

In order to enter your birthdate, select the birthdate box field and a calendar widget will appear on your screen.

On the top-left corner of the calendar, click on the year to select your birthdate year and then click on 'Set' to save the year.

After selecting your birthdate year, select the month and date. Click on 'Set' to save the updates you've made.

Step 7. cont.

To finish setting up your account, you must add a profile photo. You can upload

a photo you already have saved in your device by clicking the 'Upload' button.

If you prefer to take a new photo for your profile, you can press the camera view screen on the Client Profile page to take the photo. When taking your photo from the camera view screen, align yourself on the camera viewer to take a headshot photo. To capture the photo, press the camera view screen.

Before you submit your information, double check the information you provided is correct. Click the 'Next' button at the bottom of the screen to submit your information.

Step 8.

Provide Microphone Access to AO Scan.