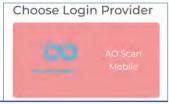

and click on the AO Scan

program icon.

When the AO Scan program opens, click on the sign in button.

Next, select AO Scan Mobile as your login provider.

AO Scan Program Icon