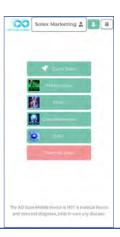

#### Setting Up a New AO Scan Profile.

On the AO Scan homepage, click on 'Guest Client' at the top of the screen. The AO Scan

homepage is the page with the listed programs AO Scan Technology offers – Quick Scan, INNER-Voice, Vitals, Comprehensive, and SEFI.