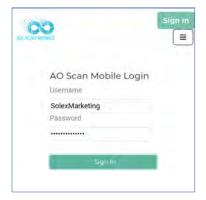

## Provide Login Credentials.

On the AO Scan Mobile

Login page, enter your username and password. Your login credentials will be the same as your Solex back office credentials.

The AO Scan Mobile will prompt you to save your login information.