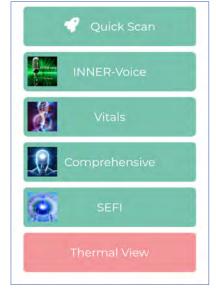

#### Setting Up a New AO Scan Profile.

On the AO Scan homepage, click on 'Guest Client' at the top of the screen. The AO Scan

homepage is the page with the listed programs AO Scan Technology offers – Quick Scan, INNER-Voice, Vitals, Comprehensive, and SEFI.

AO Scan requires
Google Chrome to have
microphone access to accurately
use the unique functions of the
program and its technology.

To grant microphone access to Google Chrome, go to the AO Scan homepage. The AO Scan homepage is the page with the listed programs AO Scan Technology offers – Quick Scan, INNER-Voice, Vitals, Comprehensive, and SEFI.