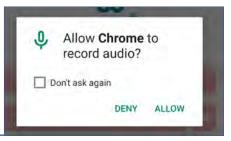

AO Scan requires
Google Chrome to have
microphone access to accurately
use the unique functions of the
program and its technology.

To grant microphone access to Google Chrome, go to the AO Scan homepage. The AO Scan homepage is the page with the listed programs AO Scan Technology offers – Quick Scan, INNER-Voice, Vitals, Comprehensive, and SEFI.

When you are on the AO Scan homepage click

on the 'INNER-Voice' button.

Next, click on the 'Microphone' button at the top of the screen to be prompted to give Goggle Chrome access to your microphone.

Select 'Allow' to give Google Chrome access to your microphone.

Select 'Allow' Chrome to take picture and record video?

Select 'Allow' Chrome to record audio?

Your AO Scan Account is ready!

You have successfully created your AO Scan profile account. You are now ready to begin using the AO Scan program. Start mastering quantum living.