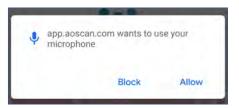

AO Scan requires
Google Chrome to have
microphone access to accurately
use the unique functions of the
program and its technology.

To grant microphone access to Google Chrome, go to the AO Scan homepage. The AO Scan homepage is the page with the listed programs AO Scan Technology offers – Quick Scan, INNER-Voice, Vitals, Comprehensive, and SEFI.

When you are on the AO Scan homepage click

on the 'INNER-Voice' button.

Next, click on the 'Microphone' button at the top of the screen to be prompted to give Goggle Chrome access to your microphone.

Select 'Allow' to give Google Chrome access to your microphone.

Select 'Allow' Chrome to take picture and record video?

Select 'Allow' Chrome to record audio?

Your AO Scan Account is ready!

You have successfully created your AO Scan profile account. You are now ready to begin using the AO Scan program. Start mastering quantum living.